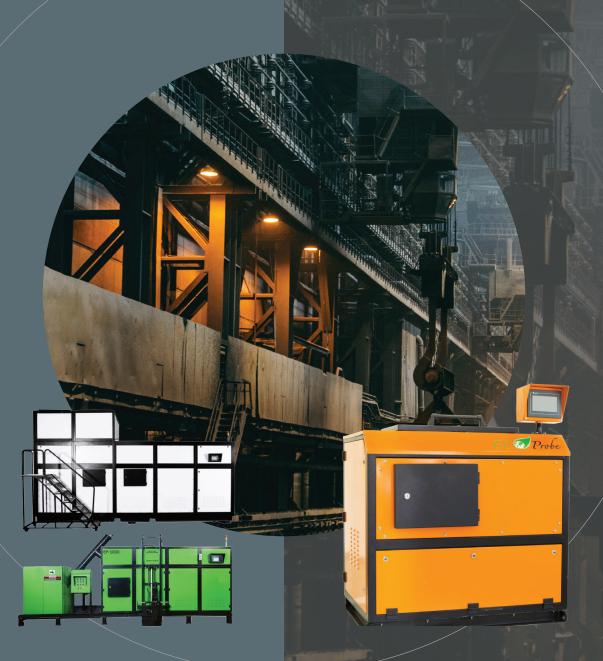

# FOOD WASTE MANAGEMENT

AVOIDING FOOD WASTE IS THE SINGLE GREATEST SOLUTION TO REVERSE CLIMATE CHANGE!

We provide food waste management solutions for a variety commercial use. From restaurants to large – scale institutions. Utilizing microbial technology, our composting machines reduce waste volume up to 90%, decrease disposal costs and create a nutrient – rich reusable end product.

Divert waste from landfills and produce fertilizer for landscaping, gardening and farming. 24 Hour cycle to keep up with the busiest kitchens, supermarkets and food processing sites.

Wide product range to fit small businesses or largescale operations.

# BENEFITS AND CAPACITY

WE HAVE MACHINES AVAILABLE TO PROCESS 25 KG TO 5000 KG OF FOOD WASTE PER DAY

- The volume of food waste is reduced up to 90% within a single 24-hour cycle.
- A fully automated process, with minimum noise and little or no odors.
- Our machines use a vfd (variable frequency drive), reducing energy consumption by 15%.
- State-of-the art, proven safety features.
- The output is nutrient rich soil enhancer that is environmentally safe.
- Waste food does not go to landfill where it creates methane and other greenhouse gases.